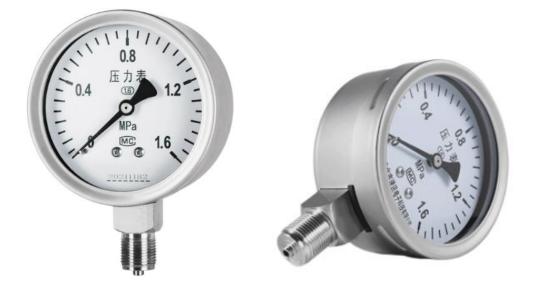

### **Pressure Gauge Series**

#### **Features**

- 304 stainless steel shell, anti-corrosion and wear-resistant
- Quick pressure measurement: hydraulic, water and oil pressure, air pressure
- Pressure panel can be customized, various units, MPa, bar, kg/cm<sup>2</sup>, psi, 1MPa=10bar=10kg/cm<sup>2</sup>≈145psi
- Pressure change drive spring tube indicates pressure value
- Threaded joint, easy installation support customization