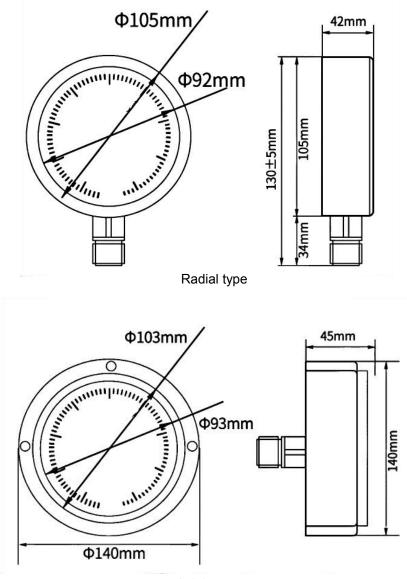

-----------------------------------------------------------------------------------------------------|
| Accuracy     | 2.5, 1.0, 1.6                                                                                                                                         |
| Working temp | -20~70℃                                                                                                                                               |
| Medium Temp  | <b>0~70</b> °C                                                                                                                                        |
| Apply        | No explosion risk, no crystallization, no solidification, And the medium pressure such as liquid, steam or gas that does not corrode the copper alloy |

## Size

Unit : mm



Axial type